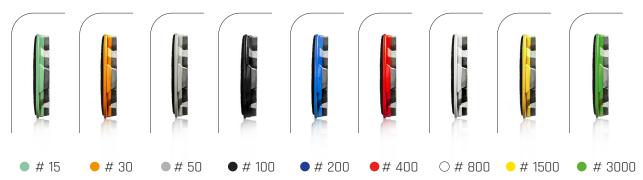

# CUBADISC

GRINDING AND CLEANING TOOLS FOR DRY WORK

#### **APPLICATION FIELDS**

- · Industrial floors (made of concrete, screed, designer screed, terrazzo)
- · Natural stone floors (marble, granite)
- · Synthetically modified cement floors

### **GRINDING GRAIN SIZES**



#### **BONDS** I DRY

- · Resin-diamond bond
- · Suitable for dry grinding

## **ADVANTAGES**

- $\cdot$  Ø 100 mm and suitable for all grinding machines due to the compatible adapter system
- $\cdot$  Fast scratch-free grinding in at grain sizes of #30 and higher
- · Very fast movement across surface
- · Low costs per/m²
- · Reduces grinding cycles by 5 times

### ORDER INFORMATION I CONTACT

VISAATEC GMBH

Vor den Birken 28 | 51674 Wiehl-Marienhagen | Germany F 0049 2261 305060-0 | M info@visaatec.com

VISAATEC.COM