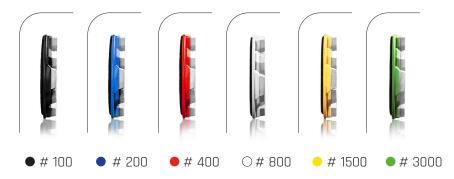

# LUNADISC

GRINDING AND CLEANING TOOLS FOR WET AND DRY WORK

## APPLICATION FIELDS

- · Industrial floors (made of concrete, screed, designer screed, terrazzo)
- Natural stone floors (marble, granite)
- $\cdot$  Synthetically modified cement floors

# **GRINDING GRAIN SIZES**



### BONDS | WET/DRY

- · Polyurethane-diamond bond
- For cleaning and polishing

### ADVANTAGES

- $\cdot$  Ø 100 mm and suitable for all grinding machines due to the compatible adapter system
- · Cleaning work with no chemical additives
- $\cdot$  Surface is technically sealed by the cleaning cycle
- · Low costs per/m<sup>2</sup>
- No orange peel effect I High gloss finish
- $\cdot$  Significantly increases the service life of the floor

# ORDER INFORMATION I CONTACT

VISAATEC GMBH Vor den Birken 28 | 51674 Wiehl-Marienhagen | Germany F 0049 2261 305060-0 | M info@visaatec.com

#### VISAATEC.COM