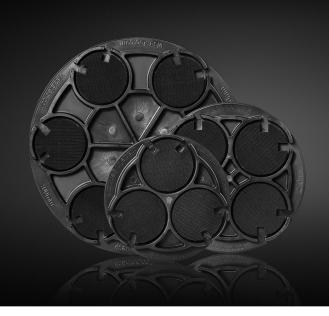

# VISAADAPT

ADAPTER PLATES FOR ALL COMMONLY USED GRINDING MACHINES

## SIZE OF CARRIER PLATES

Ø 400 mm

Ø 270 mm

Ø 230 mm

Other sizes on request.