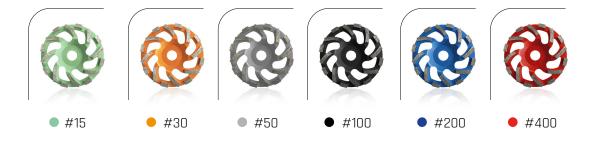

# KITOEDGE

GRINDING TOOLS MADE OF METAL FOR ALL COMMONLY USED GRINDING MACHINES

# **APPLICATION FIELDS**

- · Industrial floors (made of concrete, screed, designer screed, terrazzo)
- · Natural stone floors (marble, granite)
- · Synthetically modified cement floors

### **GRINDING GRAIN SIZES**



## **BONDS** | WET/DRY

- · Titanium-metal-diamond bond
- · Suitable for wet or dry grinding
- · 125–160 mm diameter

### **ADVANTAGES**

- · Rapid grinding in of floors
- · Very easy cutting
- · Long service life due to titanium bond
- · Grinding along edges

# ORDER INFORMATION I CONTACT

VISAATEC GMBH

Vor den Birken 28 | 51674 Wiehl-Marienhagen | Germany

F 0049 2261 305060-0 | M info@visaatec.com