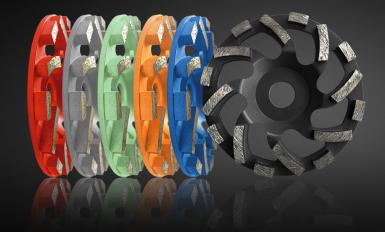

## **BONDS** | WET/DRY

- · Titanium-metal-diamond bond
- · Suitable for wet or dry grinding
- · 125–160 mm diameter

### **ADVANTAGES**

- · Rapid grinding in of floors
- · Very easy cutting
- · Long service life due to titanium bond
- · Grinding along edges