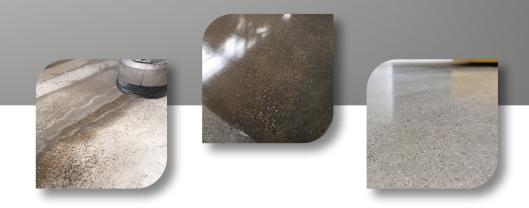

#### HARDENING AND FILLING PORES

After grinding the floor surface, it is extremely open pored and the previous hard surface is removed. With our product Artax, a special hardening agent is applied and ground in between each grinding operation. The lithium based product penetrates deeply into the floor and provides a very hard surface finish.

#### **ADVANTAGES**

- · Simple to work in with spray systems
- · Floors walkable after 6 hours, complete hardening after 24 hours
- · After grinding out, floor is free from scratches and small pores are closed
- · Use of Artax shortens grinding processes by two work steps
- · Surface is more resistant