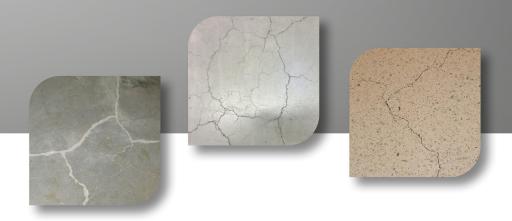

# PLASTIC BONDED FILLING COMPOUND

Over time, floors exposed to high stresses develop cracks which can grow very quickly into large craters. To reduce this type of damage, we recommend our special plastic bonded filling compound.

# **APPLICATION FIELDS**

- · Industrial floors (made of concrete, screed, designer screed, terrazzo)
- · Natural stone floors (marble, granite)
- · Synthetically modified cement floors